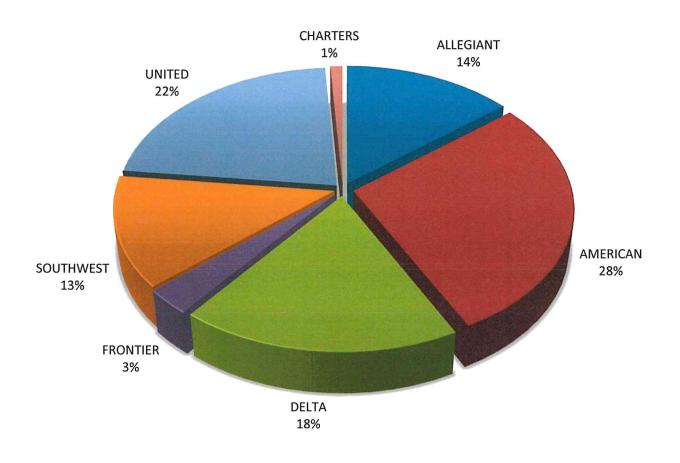

## Des Moines Airport Authority Traffic Statistics - November 2024

| PASSENGERS<br>Enplaned<br>Deplaned<br>Total | Month of 2024 125,773 124,880 250,653 | November<br>2023<br>129,731<br>128,228<br>257,959 | %<br>Incr.<br>(Decr.)<br>-3.1%<br>-2.6%<br>-2.8% | Year 2024 1,451,084 1,461,677 2,912,761 | 2023<br>1,418,196<br>1,426,591<br>2,844,787 | %<br>Incr.<br>(Decr.)<br>2.3%<br>2.5%<br>2.4% |
|---------------------------------------------|---------------------------------------|---------------------------------------------------|--------------------------------------------------|-----------------------------------------|---------------------------------------------|-----------------------------------------------|
| CARGO (LBS) Enplaned Deplaned Total         | 1,155,937<br>1,468,021<br>2,623,958   | 2,410,891<br>2,614,207<br>5,025,098               | -52.1%<br>-43.8%<br>-47.8%                       | 22,606,369<br>25,897,352<br>48,503,721  | 26,334,329<br>30,825,836<br>57,160,165      | -14.2%<br>-16.0%<br>-15.1%                    |
| TOTAL PASSENGERS                            |                                       |                                                   |                                                  |                                         |                                             |                                               |
| ALLEGIANT                                   | 36,324                                | 42,549                                            | -14.6%                                           | 467,557                                 | 519,974                                     | -10.1%                                        |
| AMERICAN                                    | 71,379                                | 74,649                                            | -4.4%                                            | 836,637                                 | 819,361                                     | 2.1%                                          |
| DELTA                                       | 45,132                                | 43,283                                            | 4.3%                                             | 500,578                                 | 469,565                                     | 6.6%                                          |
| FRONTIER                                    | 6,402                                 | 4,568                                             | 40.1%                                            | 77,884                                  | 45,962                                      | 69.5%                                         |
| SOUTHWEST                                   | 33,356                                | 35,685                                            | -6.5%                                            | 382,612                                 | 344,545                                     | 11.0%                                         |
| UNITED                                      | 56,032                                | 54,917                                            | 2.0%                                             | 633,132                                 | 633,916                                     | -0.1%                                         |
| CHARTERS                                    | 2,028                                 | 2,308                                             | -12.1%                                           | 14,361                                  | 11,464                                      | 25.3%                                         |
| Total                                       | 250,653                               | 257,959                                           | -2.8%                                            | 2,912,761                               | 2,844,787                                   | 2.4%                                          |