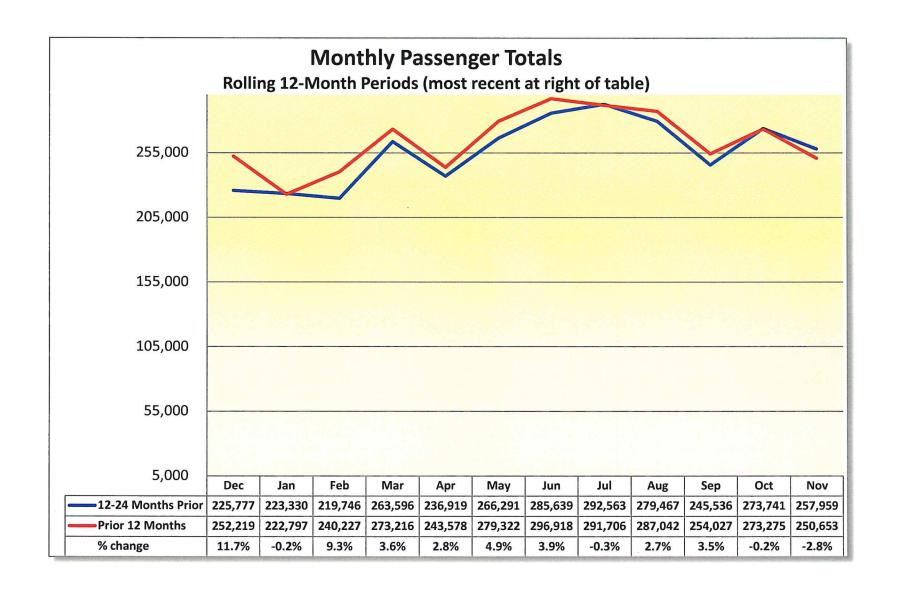

## Des Moines Airport Authority Traffic Statistics - November 2024

| PASSENGERS<br>Enplaned<br>Deplaned<br>Total | Month of 2024 125,773 124,880 250,653 | November<br>2023<br>129,731<br>128,228<br>257,959 | %<br>Incr.<br>(Decr.)<br>-3.1%<br>-2.6%<br>-2.8% | Year 2024 1,451,084 1,461,677 2,912,761 | 2023<br>1,418,196<br>1,426,591<br>2,844,787 | %<br>Incr.<br>(Decr.)<br>2.3%<br>2.5%<br>2.4% |
|---------------------------------------------|---------------------------------------|---------------------------------------------------|--------------------------------------------------|-----------------------------------------|---------------------------------------------|-----------------------------------------------|
| CARGO (LBS) Enplaned Deplaned Total         | 1,155,937<br>1,468,021<br>2,623,958   | 2,410,891<br>2,614,207<br>5,025,098               | -52.1%<br>-43.8%<br>-47.8%                       | 22,606,369<br>25,897,352<br>48,503,721  | 26,334,329<br>30,825,836<br>57,160,165      | -14.2%<br>-16.0%<br>-15.1%                    |
| TOTAL PASSENGERS                            |                                       |                                                   |                                                  |                                         |                                             |                                               |
| ALLEGIANT                                   | 36,324                                | 42,549                                            | -14.6%                                           | 467,557                                 | 519,974                                     | -10.1%                                        |
| AMERICAN                                    | 71,379                                | 74,649                                            | -4.4%                                            | 836,637                                 | 819,361                                     | 2.1%                                          |
| DELTA                                       | 45,132                                | 43,283                                            | 4.3%                                             | 500,578                                 | 469,565                                     | 6.6%                                          |
| FRONTIER                                    | 6,402                                 | 4,568                                             | 40.1%                                            | 77,884                                  | 45,962                                      | 69.5%                                         |
| SOUTHWEST                                   | 33,356                                | 35,685                                            | -6.5%                                            | 382,612                                 | 344,545                                     | 11.0%                                         |
| UNITED                                      | 56,032                                | 54,917                                            | 2.0%                                             | 633,132                                 | 633,916                                     | -0.1%                                         |
| CHARTERS                                    | 2,028                                 | 2,308                                             | -12.1%                                           | 14,361                                  | 11,464                                      | 25.3%                                         |
| Total                                       | 250,653                               | 257,959                                           | -2.8%                                            | 2,912,761                               | 2,844,787                                   | 2.4%                                          |